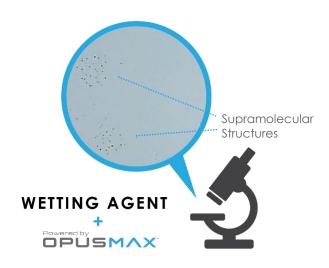

# OPUSMAX

**CULTIVATA** is a best-in-class wetting agent, creating consistent moisture levels in growing media. Powered by our proprietary delivery system, **OpusMAX**. The supramolecular structure technology behind Cultivata allows for low use-rates that deliver maximum results, giving growers the best foundation for healthy plants.

### **OPUSMAX ILLUSTRATED**

151 FM 407 East, Argyle, Texas 76226 salessupport@verano365.com